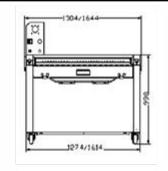

| General features (indicative values) |                        |             |             |             |             |             |  |  |
|--------------------------------------|------------------------|-------------|-------------|-------------|-------------|-------------|--|--|
| Models                               |                        | RP 1        | RP 2        | RP 3        | RP 4        | RP 5        |  |  |
| Performances                         |                        |             |             |             |             |             |  |  |
| Dough piece weight                   | Maxi                   | 630         | 630         | 630         | 630         | 1000        |  |  |
| Number of pockets                    |                        | 32          | 32          | 40          | 40          | 32          |  |  |
| « baguette » capacity                | Useful pockets         | 7           | 9           | 7           | 9           | 9           |  |  |
|                                      | Baked baguette (250 g) | 224         | 288         | 280         | 360         | 288         |  |  |
|                                      | Useful pockets         | 6           | 7           | 6           | 7           | 7           |  |  |
|                                      | Baked bread (400 g)    | 192         | 224         | 240         | 280         | 224         |  |  |
|                                      | Useful pockets         | 0           | 0           | 0           | 0           | 5           |  |  |
|                                      | Baked bread (750 g)    | 0           | 0           | 0           | 0           | 160         |  |  |
| Power                                | (kW)                   | 0,25        | 0,25        | 0,25        | 0,25        | 0,25        |  |  |
| dimensions and weight                |                        |             |             | ^           |             |             |  |  |
| Overall                              | (mm)                   | 1320 x 1050 | 1660 x 1050 | 1320 x 1270 | 1660 x 1270 | 1660 x 1270 |  |  |
| Loading height                       | (mm)                   | 800         | 800         | 800         | 800         | 870         |  |  |
| Height (motor +375 mm)               | (mm)                   | 998         | 998         | 998         | 998         | 998         |  |  |
| Felt size (per carrier)              | (mm)                   | 1060 x 130  | 1400 x 130  | 1060 x 130  | 1400 x 130  | 1400 x 155  |  |  |
| Net weight                           | (kg)                   | 253         | 284         | 283         | 320         | 317         |  |  |