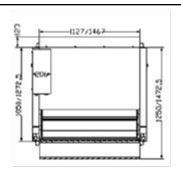

| General features (indicative values) |                        |             |             |             |             |             |  |  |
|--------------------------------------|------------------------|-------------|-------------|-------------|-------------|-------------|--|--|
| Models                               |                        | RP 1        | RP 2        | RP 3        | RP 4        | RP 5        |  |  |
| Performances                         |                        |             |             |             |             |             |  |  |
| Dough piece weight                   | Maxi                   | 630         | 630         | 630         | 630         | 1000        |  |  |
| Number of pockets                    |                        | 32          | 32          | 40          | 40          | 32          |  |  |
| « baguette » capacity                | Useful pockets         | 7           | 9           | 7           | 9           | 9           |  |  |
|                                      | Baked baguette (250 g) | 224         | 288         | 280         | 360         | 288         |  |  |
|                                      | Useful pockets         | 6           | 7           | 6           | 7           | 7           |  |  |
|                                      | Baked bread (400 g)    | 192         | 224         | 240         | 280         | 224         |  |  |
|                                      | Useful pockets         | 0           | 0           | 0           | 0           | 5           |  |  |
|                                      | Baked bread (750 g)    | 0           | 0           | 0           | 0           | 160         |  |  |
| Power                                | (kW)                   | 0,25        | 0,25        | 0,25        | 0,25        | 0,25        |  |  |
| dimensions and weight                |                        |             |             | ^           |             |             |  |  |
| Overall                              | (mm)                   | 1320 x 1050 | 1660 x 1050 | 1320 x 1270 | 1660 x 1270 | 1660 x 1270 |  |  |
| Loading height                       | (mm)                   | 800         | 800         | 800         | 800         | 870         |  |  |
| Height (motor +375 mm)               | (mm)                   | 998         | 998         | 998         | 998         | 998         |  |  |
| Felt size (per carrier)              | (mm)                   | 1060 x 130  | 1400 x 130  | 1060 x 130  | 1400 x 130  | 1400 x 155  |  |  |
| Net weight                           | (kg)                   | 253         | 284         | 283         | 320         | 317         |  |  |