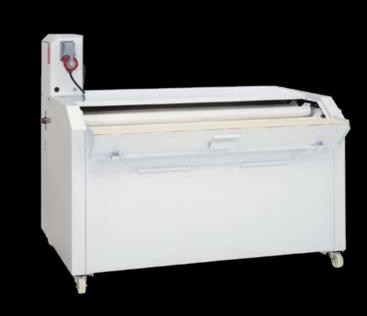

# Resting cabinet « chest » type

#### Use

The RP "chest" type resting cabinet is used for intermediate proofing. It is manually loaded and unloaded. While offering very high dough pieces storage capacity, the RP resting cabinet is very compact and is easily integrated into all small bakery configurations.