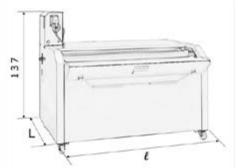

| General features (indicative values) |                        |             |             |             |             |             |  |  |
|--------------------------------------|------------------------|-------------|-------------|-------------|-------------|-------------|--|--|
| Models                               |                        | RP 1        | RP 2        | RP 3        | RP 4        | RP 5        |  |  |
| Performances                         |                        |             |             |             |             |             |  |  |
| Dough piece weight                   | Maxi                   | 630         | 630         | 630         | 630         | 1000        |  |  |
| Number of pockets                    |                        | 32          | 32          | 40          | 40          | 32          |  |  |
| « baguette » capacity                | Useful pockets         | 7           | 9           | 7           | 9           | 9           |  |  |
|                                      | Baked baguette (250 g) | 224         | 288         | 280         | 360         | 288         |  |  |
|                                      | Useful pockets         | 6           | 7           | 6           | 7           | 7           |  |  |
|                                      | Baked bread (400 g)    | 192         | 224         | 240         | 280         | 224         |  |  |
|                                      | Useful pockets         | 0           | 0           | 0           | 0           | 5           |  |  |
|                                      | Baked bread (750 g)    | 0           | 0           | 0           | 0           | 160         |  |  |
| Power                                | (kW)                   | 0,25        | 0,25        | 0,25        | 0,25        | 0,25        |  |  |
| dimensions and weight                |                        |             |             | ^           |             |             |  |  |
| Overall                              | (mm)                   | 1320 x 1050 | 1660 x 1050 | 1320 x 1270 | 1660 x 1270 | 1660 x 1270 |  |  |
| Loading height                       | (mm)                   | 800         | 800         | 800         | 800         | 870         |  |  |
| Height (motor +375 mm)               | (mm)                   | 998         | 998         | 998         | 998         | 998         |  |  |
| Felt size (per carrier)              | (mm)                   | 1060 x 130  | 1400 x 130  | 1060 x 130  | 1400 x 130  | 1400 x 155  |  |  |
| Net weight                           | (kg)                   | 253         | 284         | 283         | 320         | 317         |  |  |