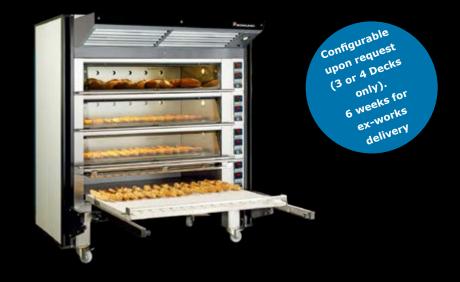

#### Use

Designed only for the Soleo modular deck ovens. The integrated lifter is used to load and unload the baking chambers

#### **Operating principle**

Lifting system with chains and counterweight Loader supplied with belt.

### The advantages

• It is possible for one person to load, in one movement, the whole deck.

Performances

M3, M4 and M6

Designed for modular oven Soleo

- Easy to store
- Compact
- Easy to use

| Technical features |                                                    |      |      |      |      |      |      |      |  |  |
|--------------------|----------------------------------------------------|------|------|------|------|------|------|------|--|--|
| Modèles            |                                                    | Α    | С    | J    | D    | E    | F    | G    |  |  |
| M2                 | No integrated lifter for the Soleo M2 modular oven |      |      |      |      |      |      |      |  |  |
| МЗ                 | (mm)                                               | 1718 | 3093 | 3693 | 1371 | 3258 | 2015 | 2320 |  |  |
|                    |                                                    |      |      |      |      |      | +350 |      |  |  |
| M4                 | (mm)                                               | 1838 | 3380 | 3980 | 1535 | 3545 | 1930 | 2320 |  |  |
|                    |                                                    |      |      |      |      |      | +350 |      |  |  |
| М6                 | (mm)                                               | 2223 | 4025 | 4625 | 1915 | 4190 | 1810 | 2470 |  |  |
|                    |                                                    |      |      |      |      |      | +350 |      |  |  |