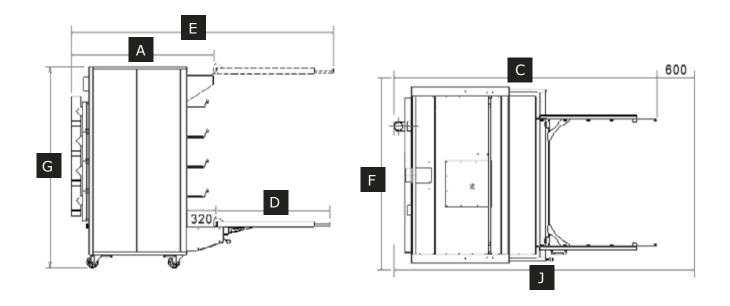

### The advantages

• It is possible for one person to load, in one movement, the whole deck.

Performances

M3, M4 and M6

Designed for modular oven Soleo

- Easy to store
- Compact
- Easy to use

| Technical features |                                                    |      |      |      |      |      |      |      |  |  |
|--------------------|----------------------------------------------------|------|------|------|------|------|------|------|--|--|
| Modèles            |                                                    | Α    | С    | J    | D    | E    | F    | G    |  |  |
| M2                 | No integrated lifter for the Soleo M2 modular oven |      |      |      |      |      |      |      |  |  |
| МЗ                 | (mm)                                               | 1718 | 3093 | 3693 | 1371 | 3258 | 2015 | 2320 |  |  |
|                    |                                                    |      |      |      |      |      | +350 |      |  |  |
| M4                 | (mm)                                               | 1838 | 3380 | 3980 | 1535 | 3545 | 1930 | 2320 |  |  |
|                    |                                                    |      |      |      |      |      | +350 |      |  |  |
| М6                 | (mm)                                               | 2223 | 4025 | 4625 | 1915 | 4190 | 1810 | 2470 |  |  |
|                    |                                                    |      |      |      |      |      | +350 |      |  |  |