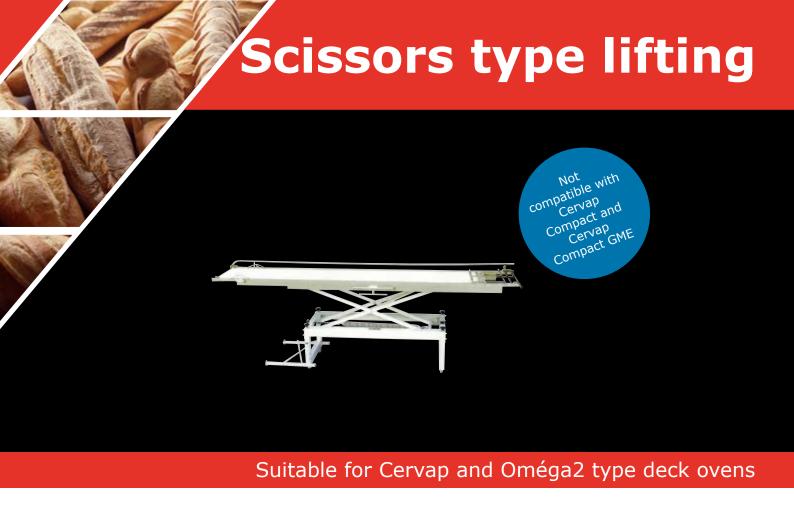

#### Use

The advantages

Compact

Easy to useEasy to tidy

Designed for Cervap and Oméga2 ovens, in door width of 600, 750 and 800 mm, up to 4 decks  $\,$ 

# Operating principle

The scissor lift does not come with "hooks" to lock the rod of the loader belt Lifting and lowering assisted by compensating springs (manual lift version).

### • • • Important notes :

Oven needs to have Hooks for Scissors type loader base top be compatible Supplied without loader.