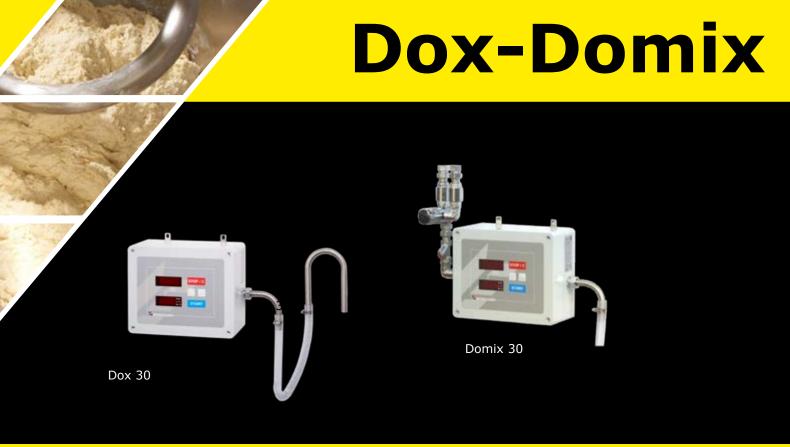

# Water meter & mixer

#### Use

The Dox-Domix water meter & mixer range doses and mixes (except for the Dox 30) the precise quantity and hot and/or cold water temperature needed for the dough. The water temperature is measured and displayed directly on a monitor.

# **Dox 30**

• Display of quantity and temperature of water 1/10 of a degree Celsius

# Domix 30

- Display of quantity and temperature of water 1/10 of a degree Celsius
- Temperature adjustment by means of a thermostatic button

| General features                                   |         |          |  |  |
|----------------------------------------------------|---------|----------|--|--|
| Model                                              | Dox 30  | Domix 30 |  |  |
| Metering function                                  | Yes     | Yes      |  |  |
| Mixing function                                    | No      | Yes      |  |  |
| Pump micro-switch                                  | Yes     | Yes      |  |  |
| Cold water inlet                                   | Yes     | Yes      |  |  |
| Hot water inlet                                    | No      | Yes      |  |  |
| Water pressure required (bar)                      | 0,5 - 5 | 1 - 5    |  |  |
| Net weight (kg)                                    | 8       | 9        |  |  |
| Output                                             |         |          |  |  |
| Water output with 1 bar and 20° C in litre/minute  | 25      | 15       |  |  |
| Water output with 5 bars and 20° C in litre/minute | 55      | 35       |  |  |
| Power (W)                                          | 25      | 25       |  |  |