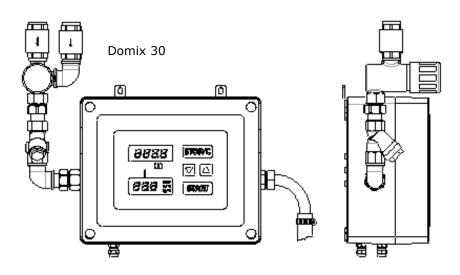

# Domix 30

- Display of quantity and temperature of water 1/10 of a degree Celsius
- Temperature adjustment by means of a thermostatic button

| General features                                   |         |          |  |  |
|----------------------------------------------------|---------|----------|--|--|
| Model                                              | Dox 30  | Domix 30 |  |  |
| Metering function                                  | Yes     | Yes      |  |  |
| Mixing function                                    | No      | Yes      |  |  |
| Pump micro-switch                                  | Yes     | Yes      |  |  |
| Cold water inlet                                   | Yes     | Yes      |  |  |
| Hot water inlet                                    | No      | Yes      |  |  |
| Water pressure required (bar)                      | 0,5 - 5 | 1 - 5    |  |  |
| Net weight (kg)                                    | 8       | 9        |  |  |
| Output                                             |         |          |  |  |
| Water output with 1 bar and 20° C in litre/minute  | 25      | 15       |  |  |
| Water output with 5 bars and 20° C in litre/minute | 55      | 35       |  |  |
| Power (W)                                          | 25      | 25       |  |  |