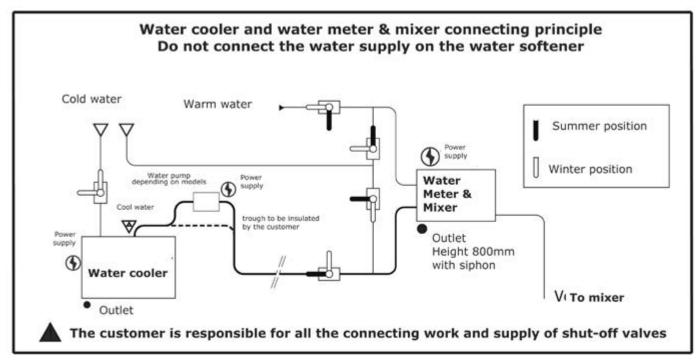

# **Operating principle**

The water meter & mixers are connected to the main water, hot water and water cooler. Depending on the selected programme, they determine the quantity and ideal temperature of water needed for the recipe. The mix water is obtained using a thermostatic button.