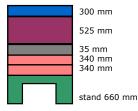

# Possible configurations - Standard height: 2 200 mm

Combination oven Soleo / Krystal 2 trays M2 XS

BFA or proofbox 1000 mm

| References                                      | With Opticom control |
|-------------------------------------------------|----------------------|
| Hood 300 mm                                     |                      |
| With steam exhaust fan                          | €                    |
| Without steam exhaust fan                       | €                    |
| convection oven Krystal 46.4                    |                      |
| With steam                                      | €                    |
| Without steam                                   | €                    |
| Door handle side / Control side                 |                      |
| Door handle on the left / controls on the right |                      |
| Door handle on the right / controls on the left |                      |
| Conmbination kit M2 35 mm                       | €                    |
| Deck 340 mm                                     |                      |
| With steam                                      | €                    |
| Without steam                                   | €                    |
| Stands                                          |                      |
| Stand height 660 mm                             | €                    |
| Stand height 1000 mm                            | €                    |
| BFA height 1000 mm                              | €                    |
| Manual proofbox height 1000 mm                  | €                    |

### Combination oven Soleo / Krystal 4 trays M2 XL

References With Opticom control Hood 300 mm With steam exhaust fan □€ Without steam exhaust fan □€ Convection oven Krystal 46.4 With steam □ € Without steam □€ Door handle side / Control side Door handle on the left / controls on the right Door handle on the right / controls on the left Combination kit M2 35 mm □€ Deck 340 mm With steam ∏€ Without steam □€ Stands Stand height 660 mm □ € □ € Stand height 1000 mm BFA height 1000 mm □ € Manual proofbox height 1000 mm □€