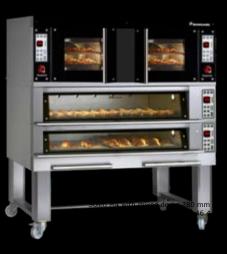

# Possible configurations - Standard height: 2 200 mm

Combination oven Soleo / Krystal 2 trays M2 XS

BFA or proofbox 1000 mm

| References                                      | With Opticom control |
|-------------------------------------------------|----------------------|
| Hood 300 mm                                     |                      |
| With steam exhaust fan                          | €                    |
| Without steam exhaust fan                       | €                    |
| convection oven Krystal 46.4                    |                      |
| With steam                                      | €                    |
| Without steam                                   | €                    |
| Door handle side / Control side                 |                      |
| Door handle on the left / controls on the right |                      |
| Door handle on the right / controls on the left |                      |
| Conmbination kit M2 35 mm                       | €                    |
| Deck 340 mm                                     |                      |
| With steam                                      | €                    |
| Without steam                                   | €                    |
| Stands                                          |                      |
| Stand height 660 mm                             | €                    |
| Stand height 1000 mm                            | €                    |
| BFA height 1000 mm                              | €                    |
| Manual proofbox height 1000 mm                  | €                    |

### Combination oven Soleo / Krystal 4 trays M2 XL

References With Opticom control Hood 300 mm With steam exhaust fan □€ Without steam exhaust fan □€ Convection oven Krystal 46.4 With steam □ € Without steam □€ Door handle side / Control side Door handle on the left / controls on the right Door handle on the right / controls on the left Combination kit M2 35 mm □€ Deck 340 mm With steam ∏€ Without steam □€ Stands Stand height 660 mm □ € □ € Stand height 1000 mm BFA height 1000 mm □ € Manual proofbox height 1000 mm □€