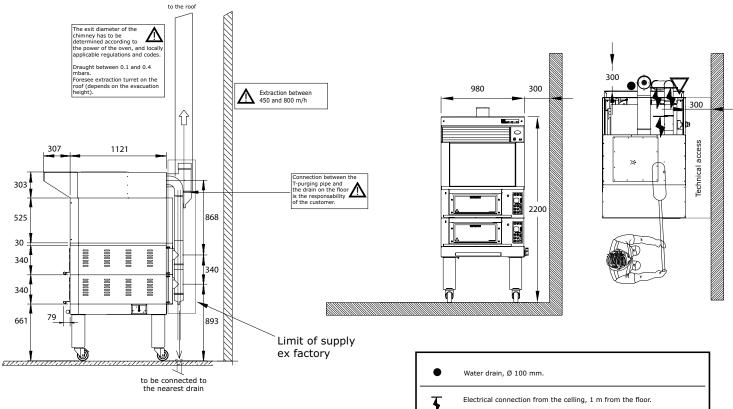

### • • • Important note :

Required technical access above oven : 600 mm (24 inches)

| •                  | Water drain, Ø 100 mm.                                                                                                                      |
|--------------------|---------------------------------------------------------------------------------------------------------------------------------------------|
| Ŧ                  | Electrical connection from the celling, 1 m from the floor.                                                                                 |
| $\bigtriangledown$ | Optional steam generator : water connection from the ceiling. To be connected to a cold water inlet $\emptyset$ 3/4". Pressure : 2.5-4 bars |
| ۲                  | Optional steam generator : steam exhaust 700 mm from the floor.                                                                             |
| ۲                  | Optional hood : steam exhaust, H= , Ø 200 mm. extraction between 450-800 m <sup>3</sup> /h.                                                 |
|                    |                                                                                                                                             |