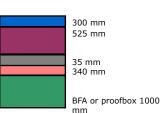

# Possible configurations - Standard height: 2 200 mm

Combination oven Soleo / Krystal 2 trays M2 XS

BFA or proofbox 1000 mm

| References                                      | With Opticom control |
|-------------------------------------------------|----------------------|
| Hood 300 mm                                     |                      |
| With steam exhaust fan                          | €                    |
| Without steam exhaust fan                       | €                    |
| convection oven Krystal 46.4                    |                      |
| With steam                                      | €                    |
| Without steam                                   | €                    |
| Door handle side / Control side                 |                      |
| Door handle on the left / controls on the right |                      |
| Door handle on the right / controls on the left |                      |
| Conmbination kit M2 35 mm                       | €                    |
| Deck 340 mm                                     |                      |
| With steam                                      | €                    |
| Without steam                                   | €                    |
| Stands                                          |                      |
| Stand height 660 mm                             | €                    |
| Stand height 1000 mm                            | €                    |
| BFA height 1000 mm                              | €                    |
| Manual proofbox height 1000 mm                  | €                    |