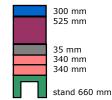

# Possible configurations - Standard height: 2 200 mm

Combination oven Soleo / Krystal 2 trays M2 XS

BFA or proofbox 1000 mm

| References                                      | With Opticom control |
|-------------------------------------------------|----------------------|
| Hood 300 mm                                     |                      |
| With steam exhaust fan                          | €                    |
| Without steam exhaust fan                       | €                    |
| convection oven Krystal 46.4                    |                      |
| With steam                                      | €                    |
| Without steam                                   | €                    |
| Door handle side / Control side                 |                      |
| Door handle on the left / controls on the right |                      |
| Door handle on the right / controls on the left |                      |
| Conmbination kit M2 35 mm                       | €                    |
| Deck 340 mm                                     |                      |
| With steam                                      | €                    |
| Without steam                                   | €                    |
| Stands                                          |                      |
| Stand height 660 mm                             | €                    |
| Stand height 1000 mm                            | €                    |
| BFA height 1000 mm                              | €                    |
| Manual proofbox height 1000 mm                  | €                    |